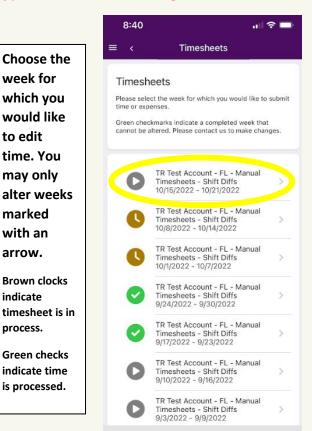

### **Mobile Punch (continued)**

**Charge Shifts\*** 

\* You will only have the option to designate a Charge shift if your contract contains a Charge rate.

1

After your shift is over, click the pink Timesheet icon.

3

Timesheet = Standard Scroll Wed, 10/19/22, 07:00 AM - 07:00 PM through to Total: 12.00 Hours find the Date Start End shift. Oct 19, 2022 7:00 AM 7:00 PM Role Break Start Break End Click the - 0 **Role button** V move and choose Charge Charge. Actions + New Standard Shift L New On-Call Shift Add Attachment By pressing Submit, I agree that the information provided in the above timesheet is accurate. Save Draft 🏦 Submit