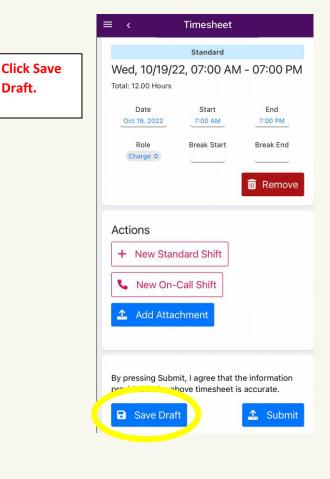

#### **Reviewing, Correcting and Submitting Your Timesheet**

If your timesheet is rejected you will receive an email notification along with any comments from the approver. You may then make any required changes to your time, save and resubmit for approval.