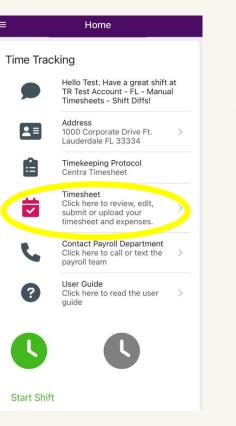

### **Mobile Punch**

**Mobile Upload** 

If the home page of your CentraTime app shows an image containing clocks, you will be punching in and out through the app. Click <u>HERE</u> to jump to the Mobile Punch section of this

If the Home page of your CentraTime app does <u>not</u> display clocks, you will be uploading your required documentation directly into the app. Click <u>HERE</u> to jump to the Mobile Upload section of this document.