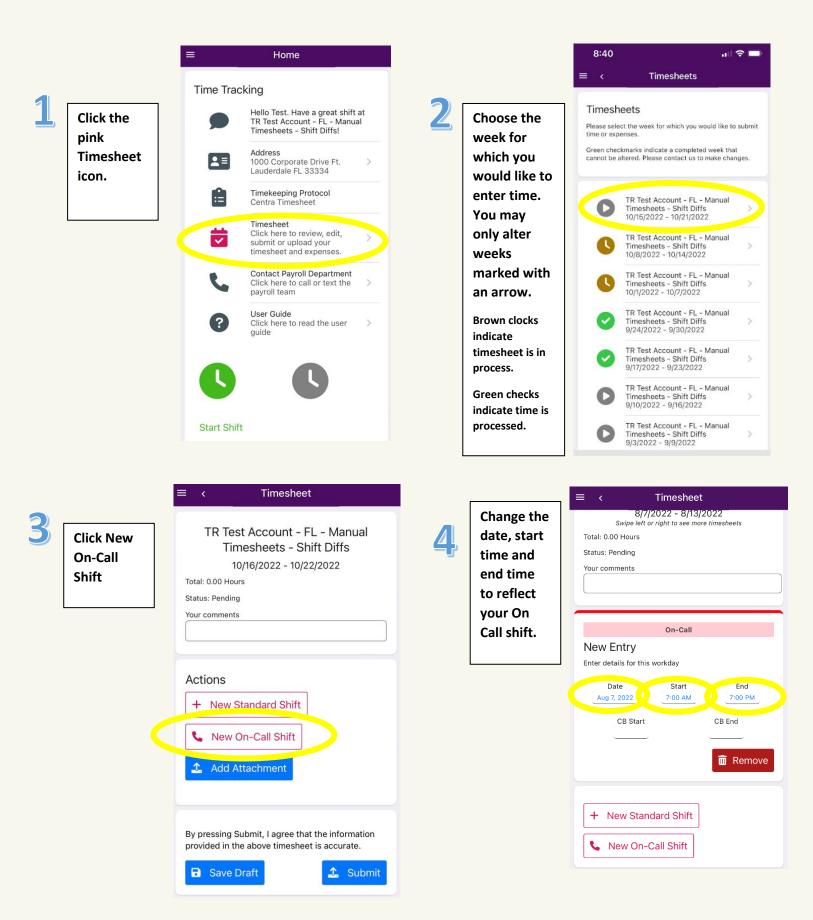

## Mobile Punch (continued)

Entering an On Call / Call Back Shift

By pressing Submit, I agree that the information provided in successful the provided in the sheet is accurate.

### **Mobile Punch (continued)**

**Charge Shifts\*** 

\* You will only have the option to designate a Charge shift if your contract contains a Charge rate.

1

After your shift is over, click the pink Timesheet icon.

3

Timesheet = Standard Scroll Wed, 10/19/22, 07:00 AM - 07:00 PM through to Total: 12.00 Hours find the Date Start End shift. Oct 19, 2022 7:00 AM 7:00 PM Role Break Start Break End Click the - 0 **Role button** V move and choose Charge Charge. Actions + New Standard Shift L New On-Call Shift Add Attachment By pressing Submit, I agree that the information provided in the above timesheet is accurate. Save Draft 🏦 Submit