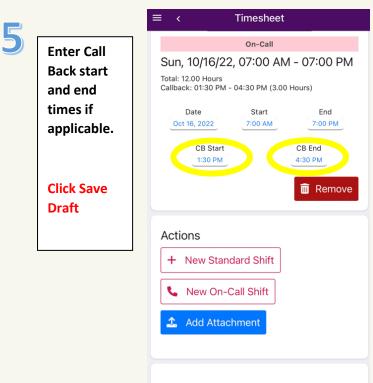

## Mobile Punch (continued)

Entering an On Call / Call Back Shift

By pressing Submit, I agree that the information provided in successful the provided in the sheet is accurate.