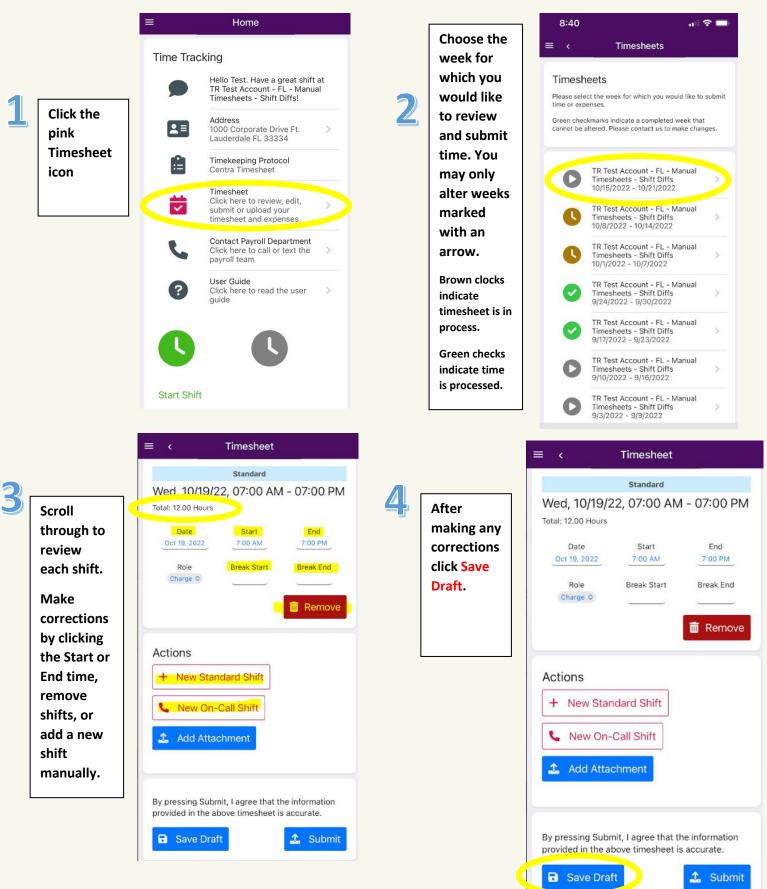

#### **Reviewing, Correcting and Submitting Your Timesheet**

If your timesheet is rejected you will receive an email notification along with any comments from the approver. You may then make any required changes to your time, save and resubmit for approval.