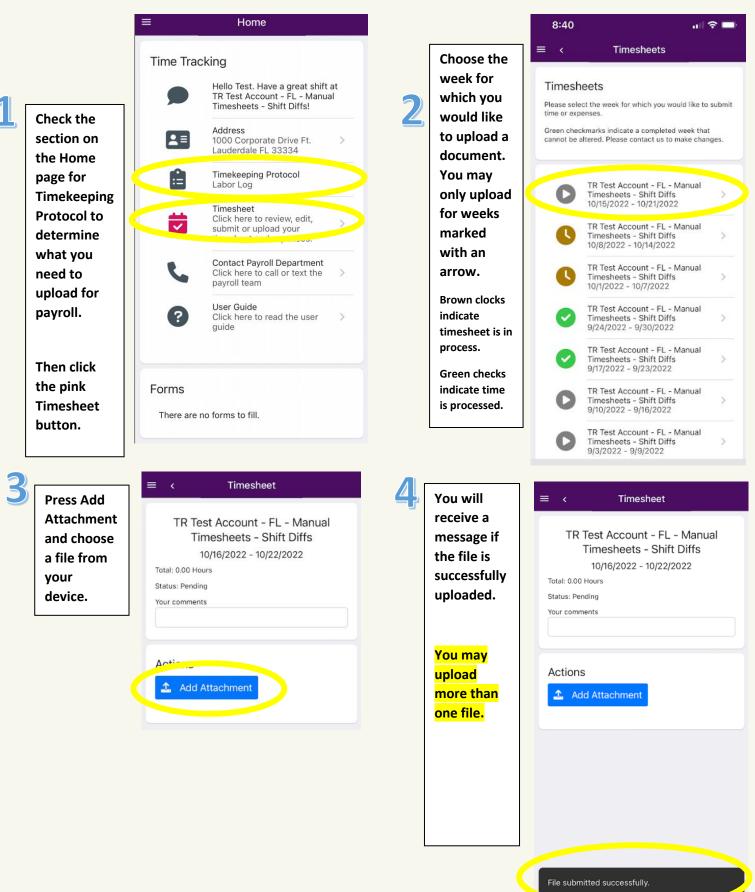

esheet icon.





3

Timesheet = Standard Scroll Wed, 10/19/22, 07:00 AM - 07:00 PM through to Total: 12.00 Hours find the Date Start End shift. Oct 19, 2022 7:00 AM 7:00 PM Role Break Start Break End Click the - 0 **Role button** V move and choose Charge Charge. Actions + New Standard Shift L New On-Call Shift Add Attachment By pressing Submit, I agree that the information provided in the above timesheet is accurate. Save Draft 🏦 Submit



# **Mobile Punch (continued)**

#### **Reviewing, Correcting and Submitting Your Timesheet**





If your timesheet is rejected you will receive an email notification along with any comments from the approver. You may then make any required changes to your time, save and resubmit for approval.

# Mobile Upload

### **Uploading Your Payroll Documents**



## Uploading Expenses (for mobile punch or mobile upload users)

Receipts and other documentation for any agreed upon reimbursements may be submitted through the

app.



### **Forms**

From time to time, Centra may make fillable forms available to you in this section.



# **Contact Payroll Department**

Click this button to either text or call Centra's Payroll Department right through the app



| ≡                                                              | Home                                                                                            |   |
|----------------------------------------------------------------|-------------------------------------------------------------------------------------------------|---|
| Time Tracking