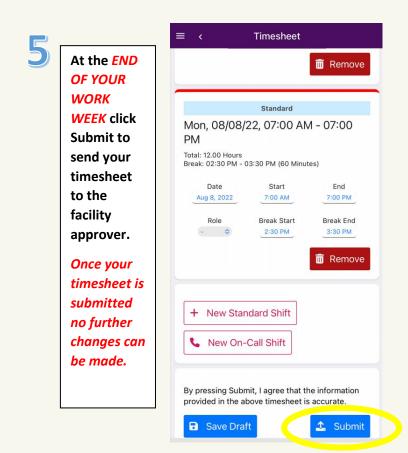

## Mobile Punch (continued)

Entering an On Call / Call Back Shift

By pressing Submit, I agree that the information provided in successful the provided in the sheet is accurate.