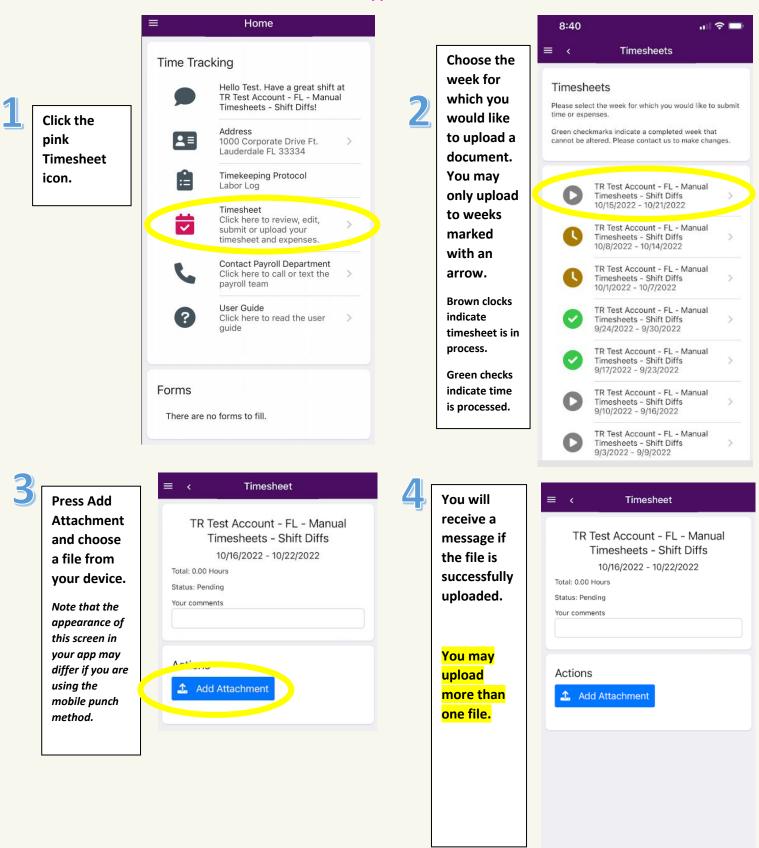

PM Role Break Start Break End Click the - 0 **Role button** V move and choose Charge Charge. Actions + New Standard Shift L New On-Call Shift Add Attachment By pressing Submit, I agree that the information provided in the above timesheet is accurate. Save Draft 🏦 Submit



# **Mobile Punch (continued)**

#### **Reviewing, Correcting and Submitting Your Timesheet**





If your timesheet is rejected you will receive an email notification along with any comments from the approver. You may then make any required changes to your time, save and resubmit for approval.

# Mobile Upload

### **Uploading Your Payroll Documents**



## Uploading Expenses (for mobile punch or mobile upload users)

Receipts and other documentation for any agreed upon reimbursements may be submitted through the

app.



### **Forms**

From time to time, Centra may make fillable forms available to you in this section.



# **Contact Payroll Department**

Click this button to either text or call Centra's Payroll Department right through the app



| ≡                                                              | Home                                                                                            |   |
|----------------------------------------------------------------|-------------------------------------------------------------------------------------------------|---|
| Time Tracking                                                  |                                                                                                 |   |
| ,